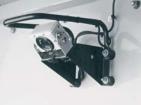

#### Suction wander hose

The suction wander hose for cleaning catch basins and for suction behind crash barriers and other difficult places, can be swivelled 180 degrees. (Option)

Suction wander hose extension with remote control

The suction wander hose extension with remote control:electro-pneumatic lifting and lowering and remote control allow for significantly easier operation. (Option)