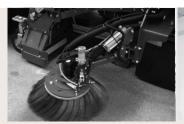

The newly designed, ergonomic control panel provides a high level of driver comfort through sensibly grouped, non-reflective instruments and easily understandable pictograms.

Sweeping device

Pushed type side brush for left and right side cleaning. The fully extended sweeping device is clearly visible to the driver at all times.

Sweeping device

Trailled type side brush for left and right side cleaning. Tiltable side brush. (option)

Camera

Equipped with a wide-angle lens and a high resolution display, ensuring excellent overall view when sweeping in narrow alleys or when reversing.