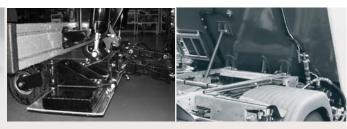

The main unit is the suction fan with an auxiliary engine from 60Kw(80hps) up to 93Kw(125hps). Air guide screen

The airguide screen can be pneumatically operated for easy hopper cleaning and maintenance. All units in the suction area are easily accessible.

#### Hopper and water tank

The very sturdy and rigid hopper design equipped with a large stainless steel water tank to ensure long and trouble free use.