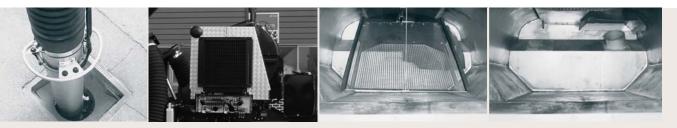

#### Hopper and water tank

The very sturdy and rigid hopper design equipped with a large stainless steel water tank to ensure long and trouble free use.

The main unit is the suction fan with an auxiliary engine from 60Kw(80hps) up to 93Kw(125hps). Air guide screen

The airguide screen can be pneumatically operated for easy hopper cleaning and maintenance. All units in the suction area are easily accessible.