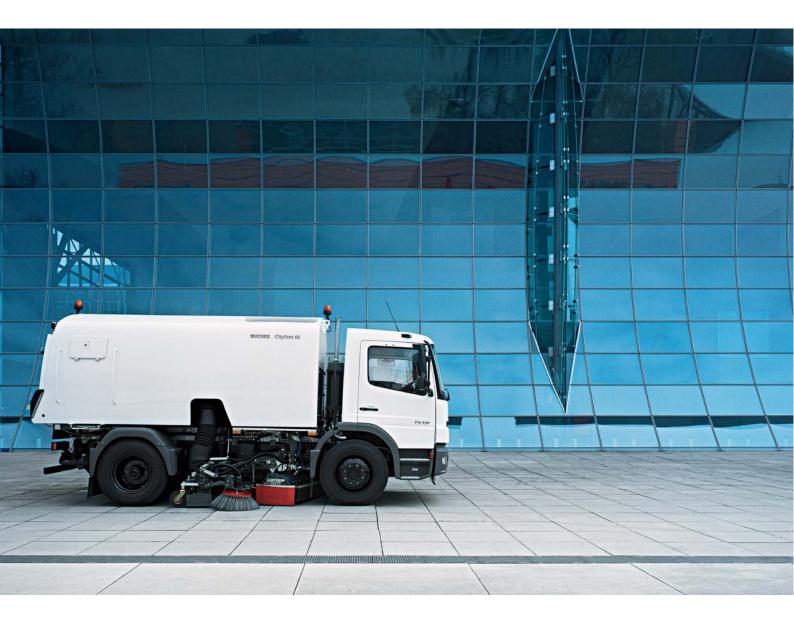

Manoeuvrable and versatile

# High performance and efficiency

Bucher Schörling's sweepers sets standards in efficient street cleaning. With a hopper capacity from 5 to 10 cubic metres, it is perfectly suited for working on industrial sites and large traffic surfaces. As a standard, the sweepers are equipped with a stainless steel water tank with a capacity from 1100 to 4000 litre. Long operating hours on extremely dirty roads are therefore managed without difficulty. The full range of useful options considerably increases our sweepers versatility.

A swivel main brush and an additional sweeping device for left and right-hand operation, all contribute impressively to this sweeper's versatility, making it an extremely economical all rounder.

**Control panel** 