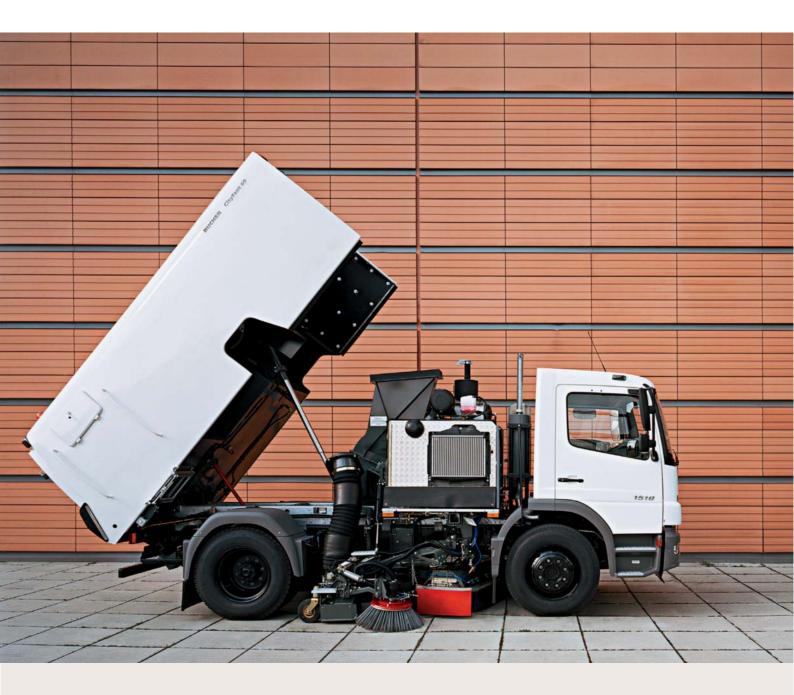

# High performance and efficiency

Bucher Schörling's sweepers sets standards in efficient street cleaning. With a hopper capacity from 5 to 10 cubic metres, it is perfectly suited for working on industrial sites and large traffic surfaces. As a standard, the sweepers are equipped with a stainless steel water tank with a capacity from 1100 to 4000 litre. Long operating hours on extremely dirty roads are therefore managed without difficulty. The full range of useful options considerably increases our sweepers versatility.

A swivel main brush and an additional sweeping device for left and right-hand operation, all contribute impressively to this sweeper's versatility, making it an extremely economical all rounder.

**Control panel** 

CityFant 60 - 6 cubic metre sweeper