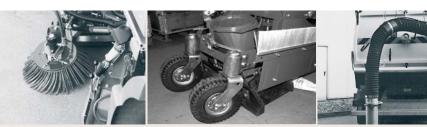

A swivel main brush and an additional sweeping device for left and right-hand operation, all contribute impressively to this sweeper's versatility, making it an extremely economical all rounder.

**Control panel** 

The newly designed, ergonomic control panel provides a high level of driver comfort through sensibly grouped, non-reflective instruments and easily understandable pictograms.

Sweeping device

Pushed type side brush for left and right side cleaning. The fully extended sweeping device is clearly visible to the driver at all times.

Suction unit

Heavy duty tyres supporting the suction nozzles ensure extended durability

Sweeping device

Trailled type side brush for left and right side cleaning. Tiltable side brush. (option)

Camera

Equipped with a wide-angle lens and a high resolution display, ensuring excellent overall view when sweeping in narrow alleys or when reversing.