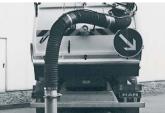

#### Suction wander hose

The suction wander hose for cleaning catch basins and for suction behind crash barriers and other difficult places, can be swivelled 180 degrees. (Option)

Suction wander hose extension with remote control

The suction wander hose extension with remote control:electro-pneumatic lifting and lowering and remote control allow for significantly easier operation. (Option)