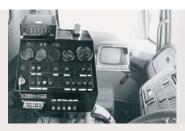

The newly designed, ergonomic control panel provides a high level of driver comfort through sensibly grouped, non-reflective instruments and easily understandable pictograms.

Sweeping device

Pushed type side brush for left and right side cleaning. The fully extended sweeping device is clearly visible to the driver at all times.